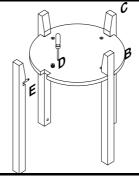

#### Step 5

With Top (A) upside down, line up Posts (C) with holes and attach with Hex Bolts M6\*35mm (F). Tighten using wrench (G). This step requires assistance from a second person.