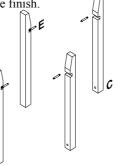

### **Round Accent Table Assembly Instructions**

Lay out all parts on a "non-abrasive"surface to avoid scratching furniture.

| NO. | DRAWING    | DESCRIPTION                   | QTY |
|-----|------------|-------------------------------|-----|
| A   | $\bigcirc$ | ТОР                           | 1   |
| в   | $\bigcirc$ | SHELF                         | 1   |
| с   | ļ          | POST                          | 4   |
| D   | (F)        | MINIFIX CAM                   | 4   |
| E   |            | MINIFIX<br>CONNECTING<br>BOLT | 4   |
| F   | (          | M6*35MM BOLT                  | 4   |
| G   |            | HEX WRENCH                    | 1   |

#### Step 3

Attach Minifix Connecting Bolt (E) into the threaded insert in the bottom of each post (C). Use Phillips screwdriver to tighten firmly.