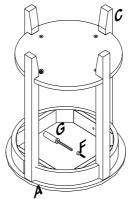

#### Step 4

With the Shelf (B) holes facing the shorter end of the Post (C), attach Shelf (B) to Posts (C) by sliding the Minifix Connecting Bolt (E) that is attached to the posts(C) into the hole in the edge of the shelf (B) and inserting a Minifix Cam (D) into the hole in the bottom of the shelf and tighten with a Phillips screwdriver. This step requires assistance from a second person.

#### Step 5

With Top (A) upside down, line up Posts (C) with holes and attach with Hex Bolts M6\*35mm (F). Tighten using wrench (G). This step requires assistance from a second person.